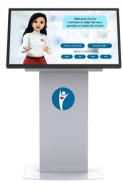

# **CERTIFIED KIOSK: PRSONAS<sup>™</sup> Navigator**

#### **PRSONAS** <sup>™</sup> Navigator

**Description:** The Navigator kiosk delivers a sophisticated design with a larger display for easier reading of information in a space-saving form factor.

The PRSONAS<sup>™</sup> Navigator integrates these certified components:

- Integrated High-Performance CPU/GPU
- Commercial floor stand
- 32" & 43" commercial touchscreen (portrait & landscape)
- Integrated camera & microphone
- Integrated premium audio
- Ethernet & WiFi
- ADA Complaint