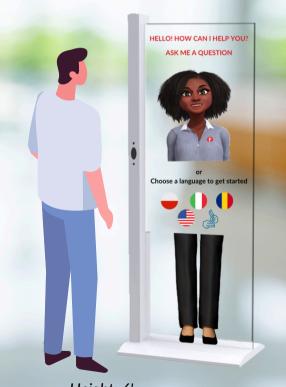

# CERTIFIED KIOSK: PRSONAS<sup>™</sup> Presenza

#### **PRSONAS** <sup>™</sup> **Presenza**

**Description:** The Presenza's form and function are designed to provide effortless unattended self-service for patients and visitors.

The PRSONAS<sup>™</sup> Presenza kiosk integrates these certified components:

- Integrated High-Performance CPU/GPU
- 43" & 55" interactive touchscreen display
- Integrated camera & microphone
- Integrated premium audio
- Ethernet & WiFi
- ADA Complaint

Dimensions (55" unit):Height: 82.5"WidDepth: 6"Wei

Width: 33.5" Weight: 450 lbs

**Pricing**: starting from \$7,800.

For more information and specifications, please click here.