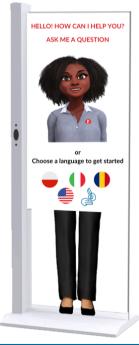

# **CERTIFIED KIOSK: PRSONAS<sup>™</sup> Navigator**

#### **PRSONAS** <sup>™</sup> Navigator

**Description:** The Navigator kiosk delivers a sophisticated design with a larger display for easier reading of information in a space-saving form factor.

The PRSONAS<sup>™</sup> Navigator integrates these certified components:

- Integrated High-Performance CPU/GPU
- Commercial floor stand
- 32" & 43" commercial touchscreen (portrait & landscape)
- Integrated camera & microphone
- Integrated premium audio
- Ethernet & WiFi
- ADA Complaint