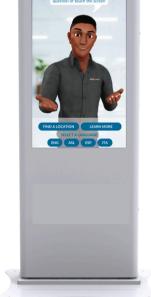

# CERTIFIED KIOSK: PRSONAS™ Navigator

### **PRSONAS** ™ Navigator

**Description:** The Navigator kiosk delivers a sophisticated design with a larger display for easier reading of information in a space-saving form factor.

The PRSONAS™ Navigator integrates these certified components:

- Integrated High-Performance CPU/GPU
- Commercial floor stand
- 32" & 43" commercial touchscreen (portrait & landscape)
- Integrated camera & microphone
- Integrated premium audio
- Ethernet & WiFi
- ADA Complaint

Dimensions (43" unit):

Height: 58" Width: 39"

Depth: 22" Weight: -180 lbs

**Pricing:** starting from \$5,000

For more information and specifications, please click here.

Height: 6'