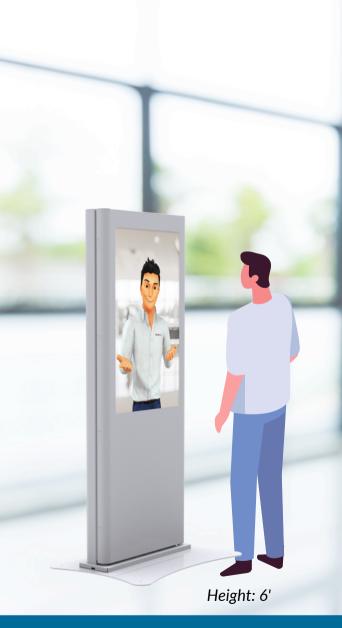

# CERTIFIED KIOSK: PRSONAS™ Presenza

### PRSONAS ™ Presenza

**Description:** The Presenza's form and function are designed to provide effortless unattended self-service for users.

The PRSONAS™ Presenza kiosk integrates these certified components:

- Integrated High-Performance CPU/GPU
- 43" & 55" interactive touchscreen display
- Integrated camera & microphone
- Integrated premium audio
- Ethernet & WiFi
- ADA Complaint

**Dimensions** (55" unit):

Height: 82.5" Width: 33.5"

Depth: 6" Weight: 450 lbs

**Pricing**: starting from \$7,800.

For more information and specifications, please click here.