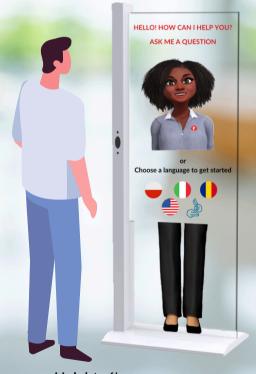

# CERTIFIED KIOSK: PRSONAS™ nOvate

#### PRSONAS ™ nOvate

**Description:** In the healthcare setting, the nOvate life-size hologram commands attention, creating an unforgettable first impression that few devices can match. If you aim to make the ultimate statement and enhance the patient experience, this is it!

The nOvate™ kiosk integrates these certified components:

- Integrated High-Performance CPU/GPU
- 55" look-through interactive touchscreen
- Patented & proprietary holographic projection
- Integrated camera & microphone
- Integrated premium audio
- Ethernet & WiFi

**Pricing:** starting from \$27,000

For more information and specifications, please click here.

Height: 6'